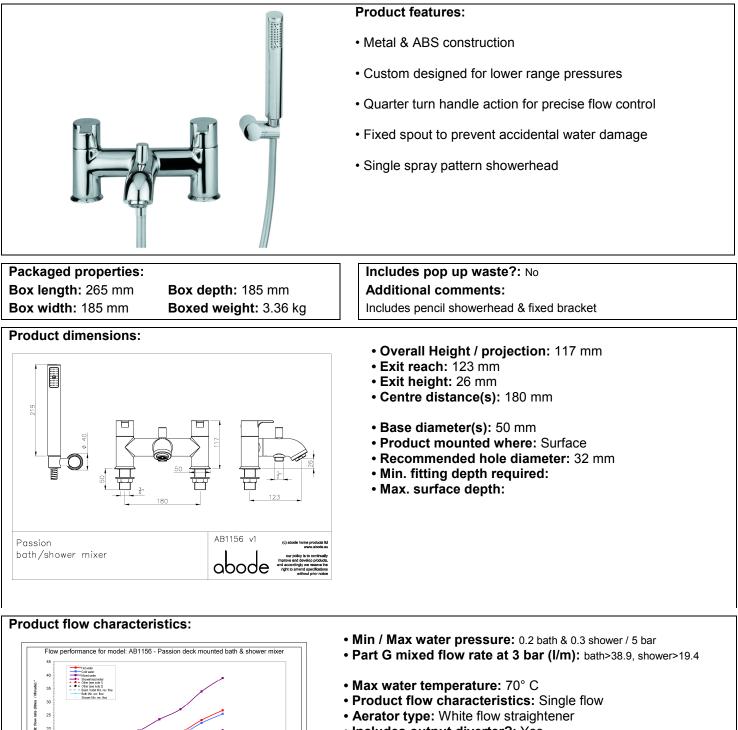

- Includes output diverter?: Yes
- Control valve type: 3/4" QT CD (8-20)
- Non return valve position:
- Mesh particle filter size:
- Inlet / outlet size: 3/4" M /

Care instructions:

- Inlet type / length: Fixed / 55 mm
- Shower hose type / length: